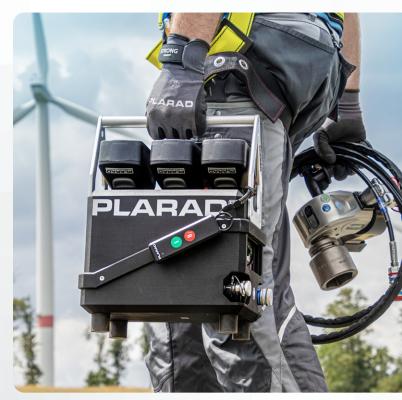

Ideal for international teams is that all work can be independent of frequency and voltage of the power supply can be carried out. The service specialists can fully concentrate on the work to be done.

Compared to commercially available 30-40 kg heavy units, it is a lightweight.