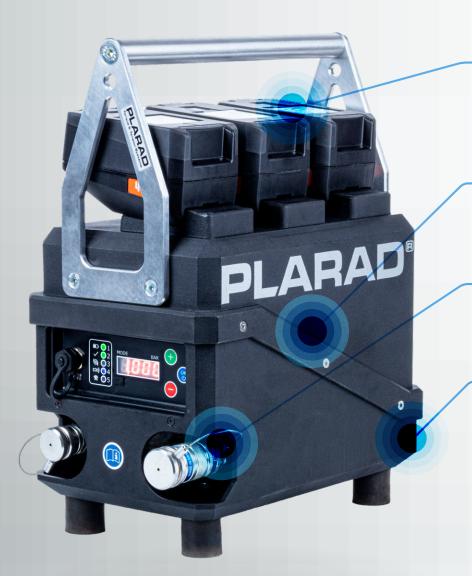

#### BATTERY

replaceable batteries from FEIN - one charge enables approx. 170\* boltings

#### PERFORMANCE

up to 800 bar operating pressure and 150,000 Nm torque

#### COMPATIBILITY

all commercially available hydraulic wrenches can be operated

#### WEIGHT

approx. 10 kg including batteries

£

ш.,

- battery operated power unit withexchangeable battery
  - (FEIN system)
  - Safe and fully automatic
  - Operates at the touch of a button
- up to the preset torque orpressure
  - Compact & robust design
- Maximum freedom of movement through wireless remote control
- Perfect for service applications thanks to compact dimensions and low weight
- Mobile use worldwide, independent of frequency and voltage

# XA1power

The XA1*power* from PLARAD<sup>®</sup> is the gamechanger for industrial boltings.

The new battery power pack XA1*power* revolutionizes the world of work in the field of hydraulic tools.

The use is very simple, since only torque wrench, hoses and a small power pack need to be taken along.

With one battery charge the power pack can be used for an average of 170 bolting connections<sup>\*</sup>.

Designed for a torque range up to 150,000 Nm and the operation of hydraulic wrenches up to 800 bar, it weighs only 10 kg. (incl. batteries).