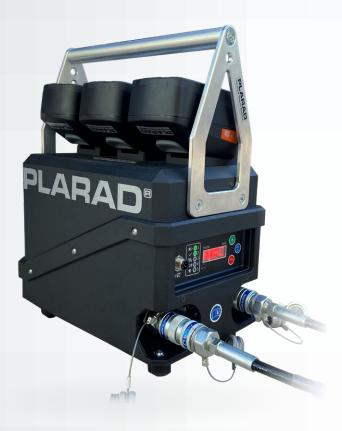

# XA1power

The XA1*power* from PLARAD<sup>®</sup> is the gamechanger for industrial boltings.

The new battery power pack XA1*power* revolutionizes the world of work in the field of hydraulic tools.

The use is very simple, since only torque wrench, hoses and a small power pack need to be taken along.

With one battery charge the power pack can be used for an average of 170 bolting connections<sup>\*</sup>.

Designed for a torque range up to 150,000 Nm and the operation of hydraulic wrenches up to 800 bar, it weighs only 10 kg. (incl. batteries).

Compared to commercially available 30-40 kg heavy units, it is a lightweight.